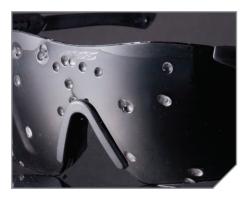

# **BALLISTIC PROTECTION STANDARDS**

Compliant With: U.S. MIL SPEC MIL-PRF-31013 (Clause 3.5.1.1), ANSI Z87.1-2010, U.S. Federal OSHA, CE EN 166 FT

### **ESS Ballistic Protection**

Exceeds military ballistic requirements U.S. MIL-PRF-31013 (clause 3.5.1.1), ANSI Z87.1-2010, CE EN166 FT