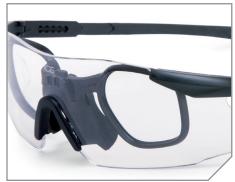

# **ICE™ PRODUCT DETAIL**

### **Rx Inserts**

ESS U-Rx<sup>™</sup> & P-2B<sup>™</sup> Inserts are compatible w/ ESS ICE<sup>™</sup> & Crossbow<sup>™</sup> eyeshields and Profile<sup>™</sup> Series goggles. ESS Vice<sup>™</sup> Rx Insert is compatible w/ ESS ICE<sup>™</sup> & Crossbow<sup>™</sup> eyeshields and Advancer<sup>™</sup> Series goggles.

#### Customizable Fit

Pliable earwires & telescoping temples help each user achieve a comfortable, secure fit