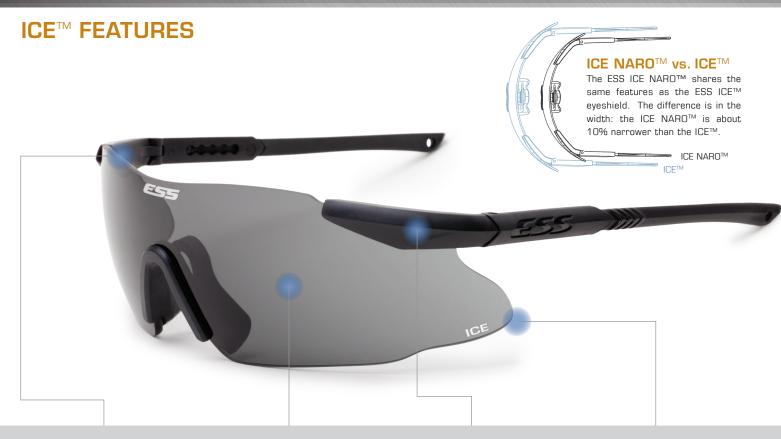

### PRODUCT DESCRIPTION

ESS ICE™ eyeshields offer a unique combination of impact resistance, unrestricted views, and interchangeable lenses for excellent eye protection in any light. Authorized for use and issued by numerous NATO governments (ICE-3LS™).

The 2.4mm polycarbonate high-impact lenses offer distortion-free clarity and broad coverage from projectiles. The ICE's unlimited field of view is ideal for weapons sighting and is compatible with all helmets and communications equipment. Reinforced PosiLock™ temples provide secure frame/lens retention.

### **KEY FEATURES**

- "Frameless" design provides unlimited field of view
- ESS ToughZone™ anti-scratch lens coatings
- Pliable earwires & extendable temples for custom fit
- Interchangeable 2.4mm high-impact Polycarbonate lenses
- Distortion-free optics & 100% UVA/UVB protection
- Rx Inserts available

"Frameless" Design Provides Unlimited Field of View ESS ToughZone™ Anti-scratch Lens Coatings Reinforced PosiLock™
Temples Provide
Secure Frame/Lens
Retention

Full Lateral Coverage & Uninhibited Field of View