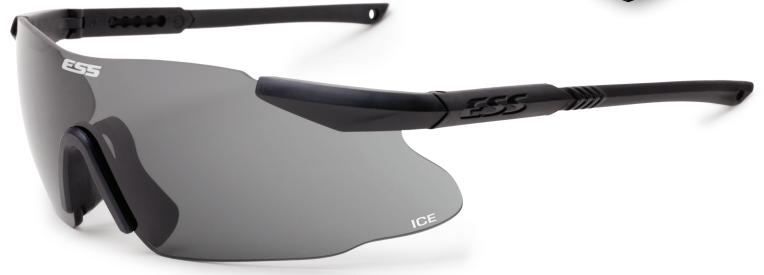

The 2.4mm polycarbonate high-impact lenses offer distortion-free clarity and broad coverage from projectiles. The ICE's unlimited field of view is ideal for weapons sighting and is compatible with all helmets and communications equipment. Reinforced PosiLock™ temples provide secure frame/lens retention.

### **KEY FEATURES**

- "Frameless" design provides unlimited field of view
- ESS ToughZone™ anti-scratch lens coatings
- Pliable earwires & extendable temples for custom fit
- Interchangeable 2.4mm high-impact Polycarbonate lenses
- Distortion-free optics & 100% UVA/UVB protection
- Rx Inserts available

"Frameless" Design Provides Unlimited Field of View ESS ToughZone™ Anti-scratch Lens Coatings Reinforced PosiLock™
Temples Provide
Secure Frame/Lens
Retention

Full Lateral Coverage & Uninhibited Field of View